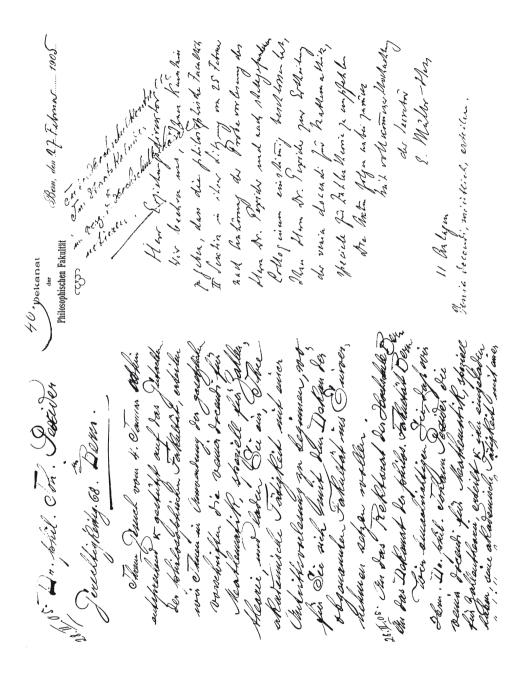

Bern, 4. Tanuar 1905.

15 Beilagen

D' Joh. Pexity

## Curriculum vitae.

Nach Absolving ver both nischen Gymnasiums auf der Kleinseite in Praz in Bohmen, betret der Gefertigte im Oktober des Tahres 1893 als orveublicher Horrer vie ventsche Universität in Prag, no er an des philosophischen Fakultät Mathematik, Physik und Philosophie studirte. Im Oktober ves Jahres 1895 in berteat der Gefertigte auf vie bosmische Universität, woselbet er nebst ven vervandtin Jegensta"nden (astronomie, Chemie) vie bereits angeführten Hissenschaften weiter studirte und zwer als ordentlicher Holler vährend der funf demerter 1895 - 1898 (Mars), und ausservern als ausser ordentlicher Hoher der tete: 12). sohen Hochschule in Grag rährend Des Wintersemesters 1895/6 (Burage 12). Nach Genehminung seiner Divertation "Hererstress sche l'a-niations rech nung bestand der Gefertigte das Hauptorgorosum aus Mathematis und Physik, some vas Neben regorosum aus Philosophie laut 2). unt vorzäglichem Erfolge, vorauf er laut ver Copie ves Goktor diplomes (Butage 3).) gum Dorter der Philosophie pre movirt wurde, und zwar um 12. Juli ver Jahrer 1848. Im Oktober ves Jahres 1898 über nevelte des Gefertigte nach 13). Paris, voselbst er laut 13). rich an des Torbonne, und aussenten am Collège de France, vem Ghroimme der Mathematik wid mete; sevt dem Ortober 1900 setzte er seine Ludien in Vien fort, woselbst er 14/. er ausservientlicher Horer der Universität war (Beilage 14). Jeil dan Oktober 1901 studite der Gefirtigte als ordentlicher Honer der Miniversität in Gottingen, meistens in den mathematischen Geminaren der Herrn Professoren Hilbert und Klein berohaftigt, vie mathema-15). tischen Hinenschaften und speciall die Jahlen theorie (Bulage 15).

In den Jahren 1903 und 1904 (bis Juni) wohnte der Gefer tigte wiede, in Prag, voselbet er nun teilweise privation seine Atu dien in der Mathematis fortsetzte, teilweise als ausscroventliche Graft bei der Girektion des Lebens versicherungs anstalt "Foncie: beschäftigt war/bei mathematischen Arbeiten als Versicherung steefnike

Bern, 5. Januar 1905.

Ht Joh. Pexider.

Dre 21 jari 1806.