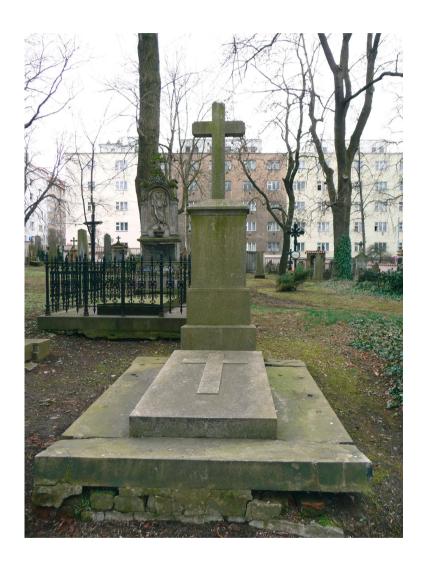

|
| Pohlavi                                          | Хепзкено                                                                                |          | · ·                                      |
| -                                                | Мекатоліскеро<br>Михвкеро                                                               | <u> </u> |                                          |
| ivtanəžodå <b>N</b>                              | Катойскейо                                                                              | 1        |                                          |
|                                                  |                                                                                         | _        |                                          |



Pexider's tomb at cemetery in Olšany