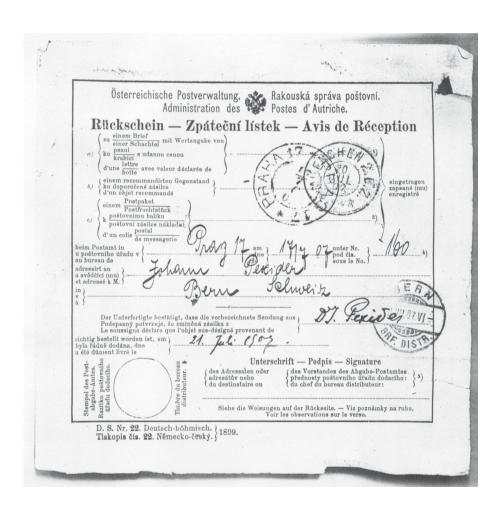

Pexider's request for extension of his habilitation in Bern (18th June 1908)

C. Levrelle it reiterhin mech mis der Praxis der Versicherungszweiges inooperne vertraut, als derselbe rährend der Jahre 1902, 1903, 1904 und 1904 mehrere neue Praemientafelm für die Friedien der Versicherungs - austalt Toncière beregtnet kat und in dem verflossenen Ninler an der Aufstellung der Bilans des Gensionsfondes der österreichischen Nord-bahm und an der Berechnung der Reserven des österre Naatlichen Versicherungsinstitutes für Privatbeausten bekeiligt war

Bilg. 4

E. Mit Rucksichtnefme auf eine Bestimmung der Flabilitationsordnung der Universität Bern ist der Untergeichnete bereit eine bereits
ausgear beitete, noch nicht veröffentlichte Urbeit behitelt:
"Die unter jehrigen Fraemen der Versicherungs rechung,
mit gngehorigen Tafeln als weitere Unterstützung seines Jesuches

jeverlis dem verehrten Flerin beziehungs d'restor over dem zeehrten Professoren-Collegium des Berner Mireroilat in Tgudschrifs vorzulegen

Bun, 18. Juni 1908.

Hochachtens und erzeben

Ph. D. Joh. Texiver

Privatelozent des Kantonalen Universetet in Bern, arfahaft in Bern, Thunstrasse, N°88. Acres Lynds Ages